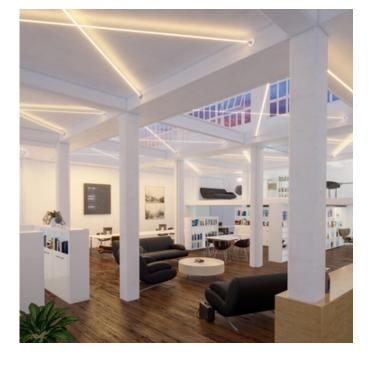

channel is sold in 5 foot increments with 10 watts per foot (5 watts up/5 watts down) in Dynamic/Tunable White 2K6K (2000K-6500K) color temperature and downlight in a variety of color temperature options. Finish in White or Satin Black. Product is built to order. System includes Lazer Line Channel (LZUD), Lazer Line Tape, and one pair of turnbuckles. Additional turnbuckles needed and standoff(s) are sold separately. System can be run up to 20 feet with two power feeds at one end or 40 feet with power feeds at both ends. Note: A DMX 2XK color changing power supply or 2XK 2-channel 0-10V power supply is required and sold separately. 0-10V power supply requires two dimmers -- one for intensity and one for color temperature. DMX power supply must be used with PureEdge controller (CDMX1-2XK).







COMPANY PROJECT FIXTURE TYPE APPROVED BY DATE