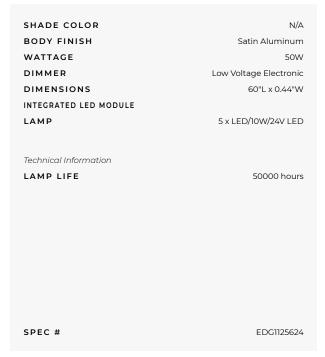

## DESCRIPTION

Lazer Line is a 24VDC Direct/Indirect (uplight and downlight) Dynamic/Tunable White LED Lighting System providing general illumination for architectural applications. The field-cuttable dual strip channel is sold in 5 foot increments with 10 watts per foot (5 watts up/5 watts down) in Dynamic/Tunable White 2K6K (2000K-6500K) color temperature and downlight in a variety of color temperature options. Finish in White or Satin Black. Product is built to order. System includes Lazer Line Channel (LZUD), Lazer Line Tape, and one pair of turnbuckles. Additional turnbuckles needed and standoff(s) are sold separately. System can be run up to 20 feet with two power feeds at one end or 40 feet with power feeds at both ends. Note: A DMX 2XK color changing power supply or 2XK 2-channel 0-10V power supply is required and sold separately. 0-10V power supply requires two dimmers -- one for intensity and one for color temperature. DMX power supply must be used with PureEdge controller (CDMX1-2XK).