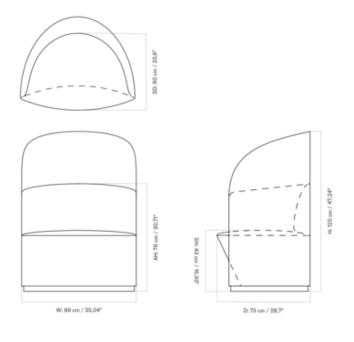

COLOR Safire 006
BODY FINISH Black
WATTAGE N/A
DIMMER N/A
DIMENSIONS 35.04"W x 47.24"H x 27.95"D
LAMP N/A

Technical Information

PRODUCT DIMENSIONS Seat Height: 16.93"

**SPEC #** MEN1128675

| COMPANY | PROJECT | FIXTURE TYPE | APPROVED BY | DATE |
|---------|---------|--------------|-------------|------|
|         |         |              |             |      |