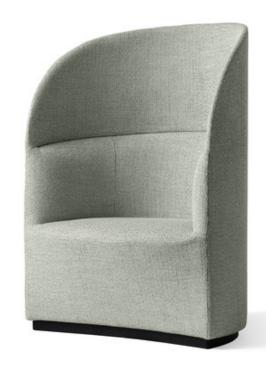

## DESCRIPTION

The Tearoom Lounge Chair features a timeless silhouette that is inviting without being overly casual. Inspired by the curved frame of Charles Rennie Mackintosh's 1904 Willow Chair, this piece features a gently curving back and sides over plywood and foam construction, ensuring it is as comfortable as it is stylish. The high back provides privacy and adds a comfortable, intimate feel. The Tearoom Lounge Chair would make a striking addition to both period and contemporary hotels, lounges, or even private residences. Available with or without USB and AC power outlet.

COLOR Safire 006
BODY FINISH Black
WATTAGE N/A
DIMMER N/A
DIMENSIONS 35.04"W x 47.24"H x 27.95"D
LAMP N/A

Technical Information

PRODUCT DIMENSIONS Seat Height: 16.93"

**SPEC #** MEN1128675

| COMPANY | PROJECT | FIXTURE TYPE | APPROVED BY | DATE |
|---------|---------|--------------|-------------|------|
|         |         |              |             |      |