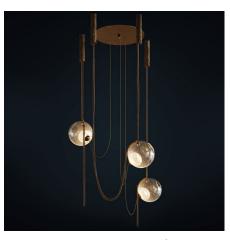

## Abysse 03 Chandelier By Larose Guyon

(PL)

## Description

The Abysse Chandelier is a versatile fixture inspired by the organic shapes and textures of the sea. To evoke the look of floating bubbles, handblown textured glass globes are suspended from aged brass chains that dangle gracefully like flowing seaweed. Each globe houses an integrated LED light source that is obscured by clear bubbled glass to softly diffuse the light. The chains are anchored to the ceiling with hand textured metal cylinders that also add visual weight to the light and airy design. Assembled with expert craftsmanship at Larose Guyon's workshop in Quebec, the sculptural Abysse exemplifies elegant simplicity. Note: Chain lengths are not adjustable. Overall height to order, available from 48 in. to 120 in. 15W Constant current driver is included.

## **Technical Information**

Shown in dark aged brass / textured hand blown glass

**CLICK TO VIEW PRODUCT** 

| Notes: |  |  |  |  |
|--------|--|--|--|--|
|--------|--|--|--|--|