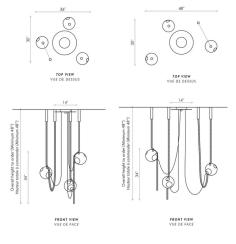

## Description

The Abysse Chandelier is a versatile fixture inspired by the organic shapes and textures of the sea. To evoke the look of floating bubbles, handblown textured glass globes are suspended from aged brass chains that dangle gracefully like flowing seaweed. Each globe houses an integrated LED light source that is obscured by clear bubbled glass to softly diffuse the light. The chains are anchored to the ceiling with hand textured metal cylinders that also add visual weight to the light and airy design. Assembled with expert craftsmanship at Larose Guyon's workshop in Quebec, the sculptural Abysse exemplifies elegant simplicity. Note: Chain lengths are not adjustable. Overall height to order, available from 48 in. to 120 in. 15W Constant current driver is included.

## Specifications

| COLOR                                  |
|----------------------------------------|
| BODY FINISH                            |
| WATTAGE                                |
| DIMMER                                 |
| DIMENSIONS                             |
| INTEGRATED LED MODULE LED/15W/120V LED |
| COLINITAL OF ODICIN                    |