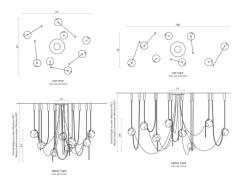

nd textures of the sea. To evoke the look of floating bubbles, handblown textured glass globes are suspended from aged brass chains that dangle gracefully like flowing seaweed. Each globe houses an integrated LED light source that is obscured by clear bubbled glass to softly diffuse the light. The chains are anchored to the ceiling with hand textured metal cylinders that also add visual weight to the light and airy design. Assembled with expert craftsmanship at Larose Guyon's workshop in Quebec, the sculptural Abysse exemplifies elegant simplicity. Note: Chain lengths are not adjustable. Overall height to order, available from 48 in. to 120 in. 40W Constant current driver is included.

## Specifications

## **Technical Information**



Shown in dark aged brass / textured hand blown glass





**CLICK TO VIEW PRODUCT** 

| Notes: |  |  |  |  |
|--------|--|--|--|--|
|--------|--|--|--|--|