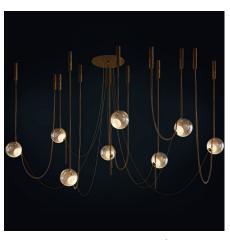

## Abysse 08 Chandelier By Larose Guyon

## Description

The Abysse Chandelier is a versatile fixture inspired by the organic shapes and textures of the sea. To evoke the look of floating bubbles, handblown textured glass globes are suspended from aged brass chains that dangle gracefully like flowing seaweed. Each globe houses an integrated LED light source that is obscured by clear bubbled glass to softly diffuse the light. The chains are anchored to the ceiling with hand textured metal cylinders that also add visual weight to the light and airy design. Assembled with expert craftsmanship at Larose Guyon's workshop in Quebec, the sculptural Abysse exemplifies elegant simplicity. Note: Chain lengths are not adjustable. Overall height to order, available from 48 in. to 120 in. 40W Constant current driver is included.

## **Technical Information**

Shown in dark aged brass / textured hand blown glass

**CLICK TO VIEW PRODUCT** 

| Notes: |  |  |  |  |
|--------|--|--|--|--|
|--------|--|--|--|--|