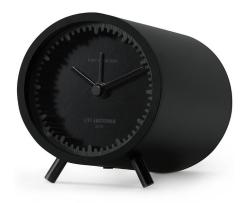

## Tube Alarm Clock By LEFF Amsterdam

## Description

The Tube Alarm Clock was designed with it's dial as an extrusion ring. Extrusion molding is a design technique that involves forcing materials through a mold, the extrusion profile is what gives the material its shape. Piet Hein devised a ring like that for the design of the clock face. It is the idea of keeping things normal and down-to-earth, but still extraordinary. The alarm and snooze function are situated in the back of the Tube to not disrupt the design. Includes LR44 battery.

Shown in black