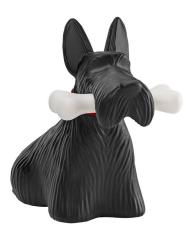

## Scottie Table Lamp

By Qeeboo

## Description

The Scottie Table Lamp is looking for adoption! Designed by Stefano Giovannoni, this four-legged friend is ready to bring a joyful mood to your homes, holding happily a bone which he never parts from. Reassuring and unconventional, this luminous object will be the perfect domestic ally to accompany you in everyday life with a smile. The lamp can be operated wireless through an included remote control. 1 rechargeable battery and USB cable charger included (adapter not included).

Shown in black