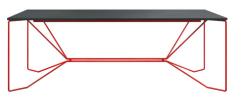

## Same Same Linoleum Conference Table By Victor Foxtrot

## Description

The Same Same Linoleum Conference Table is solid as a rock. The filigree table frame is made of powder-coated steel that is bent by hand. It consists of two identical parts that mirror each other and are screwed at two points. The linoleum table top is screwed onto the frame and reinforced by a steel frame. The special thing about the construction is that it looks so light and is still stable.

Shown in vermillion / black