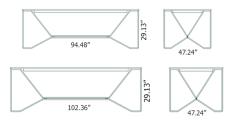

## Description

The Same Same Linoleum Conference Table is solid as a rock. The filigree table frame is made of powder-coated steel that is bent by hand. It consists of two identical parts that mirror each other and are screwed at two points. The linoleum table top is screwed onto the frame and reinforced by a steel frame. The special thing about the construction is that it looks so light and is still stable.

## **Specifications**

| COLOR       |
|-------------|
| BODY FINISH |
| WATTAGE     |
| DIMMER      |
| DIMENSIONS  |
| BULB        |

**CLICK TO VIEW PRODUCT** 

| Notes: |  |  |
|--------|--|--|
|        |  |  |