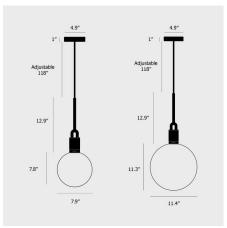

## Specifications

| COLOR                                                 |
|-------------------------------------------------------|
| BODY FINISH Steel                                     |
| WATTAGE                                               |
| DIMMER                                                |
| DIMENSIONS                                            |
| BULB INCLUDED 1x Edison Tube/Medium (E26)/5W/120V LED |

## Technical Information

| PRODUCT DIMENSIONS |  |
|--------------------|--|
| COLOR RENDERING    |  |
| LAMP COLOR         |  |
| LUMENS/WATT        |  |
| LUMINOUS FLUX      |  |

Shown in steel / opal