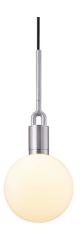

## Forked Globe Pendant

By Buster + Punch

## Description

The Forked Globe Pendant showcases a handblown Glass shade, available in Opal or Smoked. It features their signature diamond-cut linear knurling made of solid metal and refined by hand. NOTE: Not all options are available. Brass: Made from precision-machined solid brass and finished with two layers of durable satin lacquer. This finish will age slowly, moving from radiant brass to deeper and golden within a few years. Gun Metal: Made from Stainless Steel and then finished with Gun Metal PVD. Will stay the same for years to come. Easy to clean. Steel: Made from solid stainless steel and refined by hand. Steel is Buster + Punch's most durable finish and will remain the same for years to come.

## Technical Information

| PRODUCT DIMENSIONS |  |
|--------------------|--|
| COLOR RENDERING    |  |
| LAMP COLOR         |  |
| LUMENS/WATT        |  |
| LUMINOUS FLUX      |  |

Shown in steel / opal