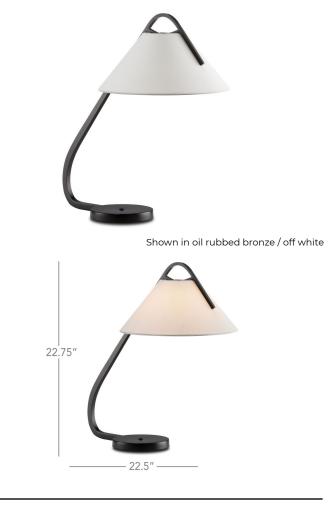

## Description

The Frey Desk Lamp gives your home office new life during the 21st century, so task lights with high style are in high demand. Ian Thornton had this in mind when he designed the Frey Desk Lamp made of steel in an oil-rubbed bronze finish. The way the off-white shade is fitted to the curving arm is a design detail of note, as it lends the profile a subtle Asian flair. The base has a rocker switch for ease of turning the black desk lamp on and off.