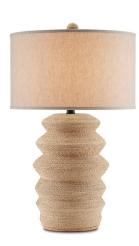

## Kavala Table Lamp By Currey and Company

The Kavala Table Lamp has an accordion shape that creates a challenge for those seamlessly wrapping it in abaca rope, but that didn't stop the talented artisans who created it from doing just that. The body that serves as the structure for the rope is made of terracotta. A round rope-wrapped finial fastens the natural linen shade to this rope lamp that was inspired by statement pieces among our accessories. 3-way switch on socket.

Shown in black/abaca rope/natural linen