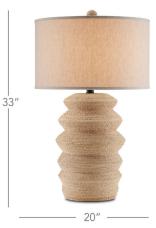

## Kavala Table Lamp By Currey and Company

The Kavala Table Lamp has an accordion shape that creates a challenge for those seamlessly wrapping it in abaca rope, but that didn't stop the talented artisans who created it from doing just that. The body that serves as the structure for the rope is made of terracotta. A round rope-wrapped finial fastens the natural linen shade to this rope lamp that was inspired by statement pieces among our accessories. 3-way switch on socket.

Shown in black/abaca rope/natural linen