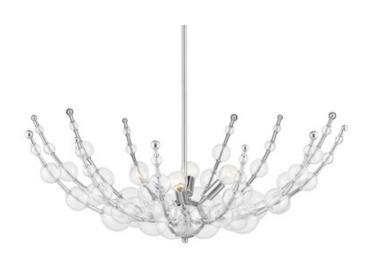

## DESCRIPTION

The Abberton Chandelier, with its polished nickel finish, will effervesce when the lights are switched on as the glow reflects on and through the glass globes that graduate from large at the fixture's central cog to small near the apex of each stem. Design details of note are the rod stem from which it hangs, the bulbs that echo the roundness of the glass globes, and the circular accent on the ends of the stems that mimic the shape of the smallest ones.

Shown in: Polished Nickel / Clear

SHADE COLOR

BODY FINISH
Polished Nickel
WATTAGE
240W
DIMMER
Standard 120V
DIMENSIONS
31"W x 15"H
BULB NOT INCLUDED

LAMP 4 x G16.5/Candelabra (E12)/60W/120V Incandescent
4 x G16.5/Candelabra (E12)/120V LED