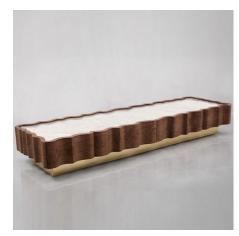

## Il Pezzo 2 Coffee Table

By II Pezzo Mancante

## Description

The II Pezzo 2 Coffee Table is classic and features flowing and gentle contours. Il Pezzo 2 gives its own reading of time, old pieces inspiring familiar and comforting sensations. It's completely made of solid American walnut; the shape of the structure allows the wood to amaze by showing off its colors and grain. The top is a beautiful slab of white Carrara or black Marquina marble while the base, made of brass, is available in different finishes. The wood is treated with natural oil that protects it but at the same time allows it breathe, leaving the extraordinary feel of this beautiful material unchanged to the touch. The 43.3 inch option features I drawer with push-open system, while the 78.7 inch features 2 drawers with pushopen system. Each base has adjustable feet. A small brass cylinder containing the serial number is inserted in every piece to seal the authenticity and uniqueness.

Shown in walnut / gold / white

CLICK TO VIEW PRODUCT