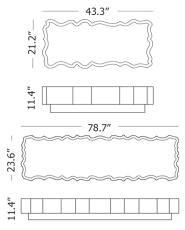

## Description

The II Pezzo 2 Coffee Table is classic and features flowing and gentle contours. Il Pezzo 2 gives its own reading of time, old pieces inspiring familiar and comforting sensations. It's completely made of solid American walnut; the shape of the structure allows the wood to amaze by showing off its colors and grain. The top is a beautiful slab of white Carrara or black Marquina marble while the base, made of brass, is available in different finishes. The wood is treated with natural oil that protects it but at the same time allows it breathe, leaving the extraordinary feel of this beautiful material unchanged to the touch. The 43.3 inch option features I drawer with push-open system, while the 78.7 inch features 2 drawers with pushopen system. Each base has adjustable feet. A small brass cylinder containing the serial number is inserted in every piece to seal the authenticity and uniqueness.

## Specifications

| COLOR             |
|-------------------|
| BODY FINISH       |
| WATTAGE           |
| DIMMER            |
| DIMENSIONS        |
| BULB              |
| COUNTRY OF ORIGIN |