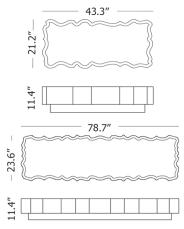

## Description

The II Pezzo 2 Coffee Table is classic and features flowing and gentle contours. Il Pezzo 2 gives its own reading of time, old pieces inspiring familiar and comforting sensations. It's completely made of solid American walnut; the shape of the structure allows the wood to amaze by showing off its colors and grain. The top is a beautiful slab of white Carrara or black Marquina marble while the base, made of brass, is available in different finishes. The wood is treated with natural oil that protects it but at the same time allows it breathe, leaving the extraordinary feel of this beautiful material unchanged to the touch. The 43.3 inch option features I drawer with push-open system, while the 78.7 inch features 2 drawers with pushopen system. Each base has adjustable feet. A small brass cylinder containing the serial number is inserted in every piece to seal the authenticity and uniqueness.

## Specifications

| COLOR             |
|-------------------|
| BODY FINISH       |
| WATTAGE           |
| DIMMER            |
| DIMENSIONS        |
| BULB              |
| COUNTRY OF ORIGIN |