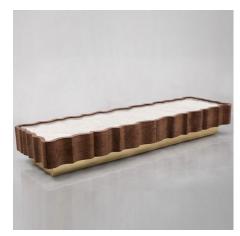

## Il Pezzo 2 Coffee Table

By II Pezzo Mancante

## Description

The II Pezzo 2 Coffee Table is classic and features flowing and gentle contours. Il Pezzo 2 gives its own reading of time, old pieces inspiring familiar and comforting sensations. It's completely made of solid American walnut; the shape of the structure allows the wood to amaze by showing off its colors and grain. The top is a beautiful slab of white Carrara or black Marquina marble while the base, made of brass, is available in different finishes. The wood is treated with natural oil that protects it but at the same time allows it breathe, leaving the extraordinary feel of this beautiful material unchanged to the touch. The 43.3 inch option features I drawer with push-open system, while the 78.7 inch features 2 drawers with pushopen system. Each base has adjustable feet. A small brass cylinder containing the serial number is inserted in every piece to seal the authenticity and uniqueness.

Shown in walnut / gold / white

CLICK TO VIEW PRODUCT