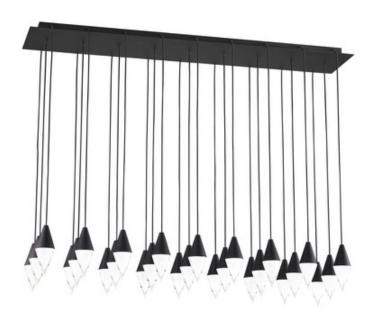

## Turret Linear Chandelier

TLG1155425

## DESCRIPTION

SHADE COLOR

SPEC #

The Turret Linear Chandelier is a modern suspension of lights that brilliantly illuminate your space while minimizing glare. Each light is a clear crystal optic that tapers elegantly to a point, complemented by a metal cone top. They can be hung at a uniform level or staggered in height for a dramatic effect. Place this fixture in a living room or over a dining table to make a striking contemporary statement. 120V: TRIAC and ELV dimmable. 277V: 0-10V dimmable. Plugs are included to cover any unused canopy ports. The Natural Brass is a living finish that will patina over time. If it becomes uneven or spotty, a brass cleaner can restore the finish. The Turret series is part of the Trellis collection which represents modern, minimalist lighting in its purest form. Note: The 27-light chandelier requires a junction box rated for fixtures weighing over 50 pounds.

Shown in: Nightshade Black / Clear

BODY FINISH Nightshade Black WATTAGE 124 2W DIMMER Low Voltage Electronic DIMENSIONS 44.5"L x 12.6"W x 6.7"H INTEGRATED LED MODULE LAMP 27 x LED/4.6W/120V LED Technical Information LUMINOUS FLUX 9045 lumens LUMENS/WATT 1,966.30 LAMP COLOR 3000K COLOR RENDERING 90 CRI