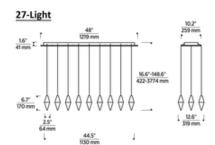

## DESCRIPTION

SHADE COLOR

SPEC #

The Turret Linear Chandelier is a modern suspension of lights that brilliantly illuminate your space while minimizing glare. Each light is a clear crystal optic that tapers elegantly to a point, complemented by a metal cone top. They can be hung at a uniform level or staggered in height for a dramatic effect. Place this fixture in a living room or over a dining table to make a striking contemporary statement. 120V: TRIAC and ELV dimmable. 277V: 0-10V dimmable. Plugs are included to cover any unused canopy ports. The Natural Brass is a living finish that will patina over time. If it becomes uneven or spotty, a brass cleaner can restore the finish. The Turret series is part of the Trellis collection which represents modern, minimalist lighting in its purest form. Note: The 27-light chandelier requires a junction box rated for fixtures weighing over 50 pounds.

Shown in: Nightshade Black / Clear

BODY FINISH Nightshade Black WATTAGE 124 2W DIMMER Low Voltage Electronic DIMENSIONS 44.5"L x 12.6"W x 6.7"H INTEGRATED LED MODULE LAMP 27 x LED/4.6W/120V LED Technical Information LUMINOUS FLUX 9045 lumens LUMENS/WATT 1,966.30 LAMP COLOR 3000K COLOR RENDERING 90 CRI