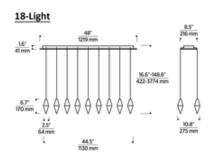

Shown in: Nightshade Black / Clear

BODY FINISH Nightshade Black WATTAGE 124 2W DIMMER Low Voltage Electronic DIMENSIONS 44.5"L x 12.6"W x 6.7"H INTEGRATED LED MODULE LAMP 27 x LED/4.6W/120V LED Technical Information LUMINOUS FLUX 9045 lumens LUMENS/WATT 1,966.30 LAMP COLOR 3000K COLOR RENDERING 90 CRI