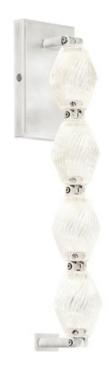

## DESCRIPTION

The Collier Wall Sconce exudes luxury and sophistication. Solid crystal elements made in the Czech Republic are linked together and brilliantly illuminated by integrated LEDs, creating a beautiful column of light. It can hang freely with the included finial attached to the end, or the end can be anchored to the wall using the included standoff. This eye-catching piece makes a stunning statement in any residential or commercial space. A universal 120-277V driver is included, dimmable with a TRIAC, ELV, or 0-10V dimmer. The Natural Brass is a living finish that will patina and warm over time, enhancing its richness. If the patina becomes uneven or spotty, a brass cleaner can restore the finish. Note: This sconce can mount to a standard junction box using the included goof plate, or a 2 x 4 inch junction box with or without the goof plate.

Shown in: Polished Nickel / Clear

| COMPANY | PROJECT | FIXTURE TYPE | APPROVED BY | DATE |
|---------|---------|--------------|-------------|------|
|         |         |              |             |      |