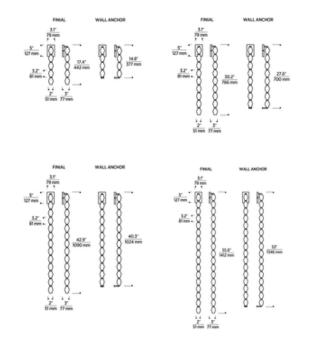

## DESCRIPTION

The Collier Wall Sconce exudes luxury and sophistication. Solid crystal elements made in the Czech Republic are linked together and brilliantly illuminated by integrated LEDs, creating a beautiful column of light. It can hang freely with the included finial attached to the end, or the end can be anchored to the wall using the included standoff. This eye-catching piece makes a stunning statement in any residential or commercial space. A universal 120-277V driver is included, dimmable with a TRIAC, ELV, or 0-10V dimmer. The Natural Brass is a living finish that will patina and warm over time, enhancing its richness. If the patina becomes uneven or spotty, a brass cleaner can restore the finish. Note: This sconce can mount to a standard junction box using the included goof plate, or a 2 x 4 inch junction box with or without the goof plate.