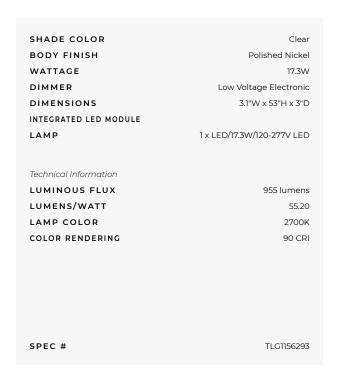

## Collier Wall Sconce

TLG1156293

## DESCRIPTION

The Collier Wall Sconce exudes luxury and sophistication. Solid crystal elements made in the Czech Republic are linked together and brilliantly illuminated by integrated LEDs, creating a beautiful column of light. It can hang freely with the included finial attached to the end, or the end can be anchored to the wall using the included standoff. This eye-catching piece makes a stunning statement in any residential or commercial space. A universal 120-277V driver is included, dimmable with a TRIAC, ELV, or 0-10V dimmer. The Natural Brass is a living finish that will patina and warm over time, enhancing its richness. If the patina becomes uneven or spotty, a brass cleaner can restore the finish. Note: This sconce can mount to a standard junction box using the included goof plate, or a 2 x 4 inch junction box with or without the goof plate.

Shown in: Polished Nickel / Clear

| COMPANY | PROJECT | FIXTURE TYPE | APPROVED BY | DATE |
|---------|---------|--------------|-------------|------|
|         |         |              |             |      |