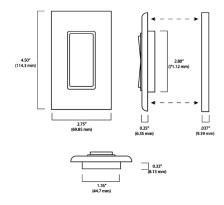

## Specifications

| COLOR       |
|-------------|
| BODY FINISH |
| WATTAGE     |
| DIMMER      |
| DIMENSIONS  |
| BULB        |