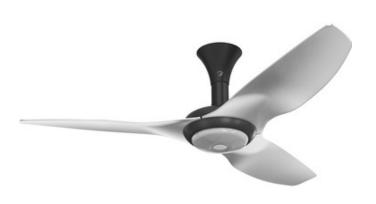

## DESCRIPTION

The Haiku Gen 4 Low Profile Ceiling Fan with Downlight is an expertly crafted blend of form and function, stylish in design with premium finishes and a fleet of smart, advanced features perfect for making the most of your indoor setting. Whisper-quiet, energyefficient airflow is delivered by a permanent-magnet brushless DC/ EC motor and precision-balanced airfoils (blades). The airfoils are made of aircraft-grade aluminum or eco-friendly Moso bamboo. A color temperature shifting LED downlight provides illumination with a range of 2700-4000K, and it dims 1-100% with 16 dimming settings. A bottom cover is included for use without the light. Built-in SenseME technology automates efficiency using on-board sensors. The fan can turn on or off based on room occupancy detected by a motion sensor, and temperature and humidity sensors detect environmental changes to automatically fine-tune fan operation and maintain your comfort level. The included bluetooth remote control enables fan speed adjustment (7 speeds), motor on/off, light on/off and dimming, and motion and environment sensing on/off. It can be hand-held, placed in a magnetic wall holder, or fixed in a wall mount. The mount and holder are included. An optional IR control is sold separately. The free Haiku by BAF app offers additional control functions including scheduling, grouping fans, enabling Whoosh (breeze) or Sleep modes, and changing the downlight color temperature. Haiku also integrates with smart home systems to enable voice control including Amazon Alexa, Google Assistant, and ecobee. With its world-class airflow and modern features, the Haiku smart fan is an excellent solution for refreshing your space.

Shown in: Black / Brushed Aluminum