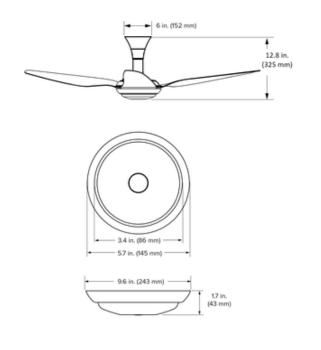

## DESCRIPTION

The Haiku Gen 4 Low Profile Ceiling Fan with Downlight is an expertly crafted blend of form and function, stylish in design with premium finishes and a fleet of smart, advanced features perfect for making the most of your indoor setting. Whisper-quiet, energyefficient airflow is delivered by a permanent-magnet brushless DC/ EC motor and precision-balanced airfoils (blades). The airfoils are made of aircraft-grade aluminum or eco-friendly Moso bamboo. A color temperature shifting LED downlight provides illumination with a range of 2700-4000K, and it dims 1-100% with 16 dimming settings. A bottom cover is included for use without the light. Built-in SenseME technology automates efficiency using on-board sensors. The fan can turn on or off based on room occupancy detected by a motion sensor, and temperature and humidity sensors detect environmental changes to automatically fine-tune fan operation and maintain your comfort level. The included bluetooth remote control enables fan speed adjustment (7 speeds), motor on/off, light on/off and dimming, and motion and environment sensing on/off. It can be hand-held, placed in a magnetic wall holder, or fixed in a wall mount. The mount and holder are included. An optional IR control is sold separately. The free Haiku by BAF app offers additional control functions including scheduling, grouping fans, enabling Whoosh (breeze) or Sleep modes, and changing the downlight color temperature. Haiku also integrates with smart home systems to enable voice control including Amazon Alexa, Google Assistant, and ecobee. With its world-class airflow and modern features, the Haiku smart fan is an excellent solution for refreshing your space.