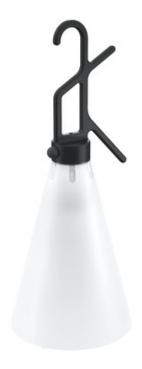

Mayday Outdoor Pendant

FLO1157996

DESIGNER Konstantin Grcic
BRAND FLOS

## DESCRIPTION

The versatile Mayday Outdoor Pendant features a conical diffuser topped by a hook that doubles as a cord winder. The outdoor version has been engineered for use in wet locations, making Mayday perfect for providing light in any outdoor space. By day, the lamp's streamlined design allows it to discretely blend with its surroundings, while it becomes a luminous beacon at night. On/off switch located on lamp body.