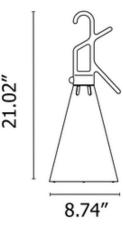

SHADE COLOR White **BODY FINISH** Black WATTAGE 5W DIMMER N/A DIMENSIONS 8.74"W x 21.02"H BULB NOT INCLUDED 1 x JCD/G9/5W/120V LED LAMP Technical Information PRODUCT DIMENSIONS Cord Length: 190"

**SPEC #** FL01157996