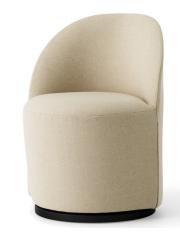

## Tearoom Swivel Side Chair By Audo Copenhagen

## Description

The Tearoom Swivel Side Chair features a timeless silhouette that is inviting without being overly casual. Inspired by the curved frame of Charles Rennie Mackintosh's 1904 Willow Chair, this piece features a gently curving back and sides over plywood and foam construction, ensuring it is as comfortable as it is stylish. The upholstered seat sits atop a return swivel base that rotates 190 degrees. The Tearoom Side Chair would make a striking addition to both period and contemporary hotels, lounges, or even private residences.

Shown in black / hallingdal beige

CLICK TO VIEW PRODUCT