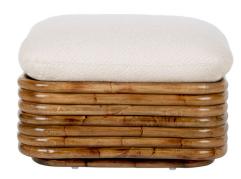

## Description

The Bohemian 72 Ottoman was conceived by designer Gabriella Crespi as a means to unite indoor and outdoor living with a versatile piece at home in either environment. The ottoman's rattan frame features a stacked base and upholstered seat cushion for a casual but refined style that embodies the mid-century jet-set aesthetic. While the ottoman was originally produced only for private clients, Gubi celebrates the 50th anniversary of this iconic design by bringing it into general production.Note: All upholstery options, besides Lupo Diagonal Boucle 7, are suitable for outdoor use.

Shown in antique gloss rattan / lupo diagonal boucle 7