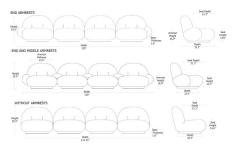

## Description

When designing the Pacha Sofa, Pierre Paulin aimed to create the sensation of sitting on a cloud. Pacha features an exceptionally comfortable design with plush seats and back and an organically curving silhouette atop a round base. The sofa has been specifically crafted for outdoor use with an interior membrane between the foam cushion fill and fabric that is both water-resistant and breathable, allowing the sofa to dry quickly after exposure to rain. The base is crafted from a moisture-resistant material to hold up under humid conditions. Available with no armrests, endpiece armrests (without armrests between seats), or with armrests on each end and in between each seat.Note: The Lorkey fabrics are not available with armrests between seats.