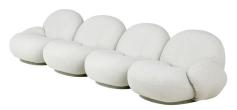

## Pacha 4-Seat Outdoor Sofa

By Gubi

## Description

When designing the Pacha Sofa, Pierre Paulin aimed to create the sensation of sitting on a cloud. Pacha features an exceptionally comfortable design with plush seats and back and an organically curving silhouette atop a round base. The sofa has been specifically crafted for outdoor use with an interior membrane between the foam cushion fill and fabric that is both water-resistant and breathable, allowing the sofa to dry quickly after exposure to rain. The base is crafted from a moisture-resistant material to hold up under humid conditions. Available with no armrests, endpiece armrests (without armrests between seats), or with armrests on each end and in between each seat.Note: The Lorkey fabrics are not available with armrests between seats.

Shown in moss gray / outdoor lorkey 40

CLICK TO VIEW PRODUCT