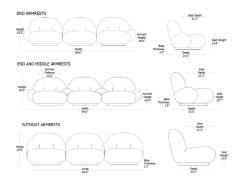

## Description

When designing the Pacha Sofa, Pierre Paulin aimed to create the sensation of sitting on a cloud. Pacha features an exceptionally comfortable design with plush seats and back and an organically curving silhouette atop a round base. The sofa has been specifically crafted for outdoor use with an interior membrane between the foam cushion fill and fabric that is both water-resistant and breathable, allowing the sofa to dry quickly after exposure to rain. The base is crafted from a moisture-resistant material to hold up under humid conditions. Available with no armrests, endpiece armrests (without armrests between seats), or with armrests on each end and in between each seat. Note: The Lorkey fabrics are not available with armrests between seats.

## Specifications

| COLOR             | ron UZZ |
|-------------------|---------|
| BODY FINISH       | ss Gray |
| WATTAGE           | . N/A   |
| DIMMER            | . N/A   |
| DIMENSIONS        | 33.5"D  |
| BULB              | . N/A   |
| COUNTRY OF ORIGIN | Poland  |