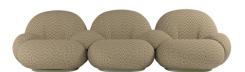

## Pacha 3-Seat Outdoor Sofa By Gubi

## Description

When designing the Pacha Sofa, Pierre Paulin aimed to create the sensation of sitting on a cloud. Pacha features an exceptionally comfortable design with plush seats and back and an organically curving silhouette atop a round base. The sofa has been specifically crafted for outdoor use with an interior membrane between the foam cushion fill and fabric that is both water-resistant and breathable, allowing the sofa to dry quickly after exposure to rain. The base is crafted from a moisture-resistant material to hold up under humid conditions. Available with no armrests, endpiece armrests (without armrests between seats), or with armrests on each end and in between each seat. Note: The Lorkey fabrics are not available with armrests between seats.

Shown in moss gray / outdoor chevron 022