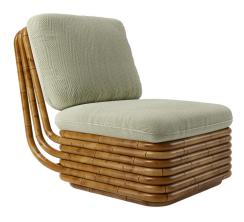

## Description

The Bohemian 72 Lounge Chair was conceived by designer Gabriella Crespi as a means to unite indoor and outdoor living with a versatile piece at home in either environment. The chair's rattan frame features a stacked base and curved back with upholstered back and seat cushions for a casual but refined style that embodies the midcentury jet-set aesthetic. While the chair was originally produced only for private clients, Gubi celebrates the 50th anniversary of this iconic design by bringing it into general production. Note: All upholstery options, besides Lupo Diagonal Boucle 7, are suitable for outdoor use.

Shown in antique gloss rattan / outdoor chevron 008

CLICK TO VIEW PRODUCT