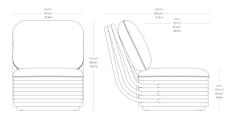

## Specifications

| COLOR             |
|-------------------|
| BODY FINISH       |
| WATTAGE           |
| DIMMER            |
| DIMENSIONS        |
| BULB              |
| COUNTRY OF ORIGIN |