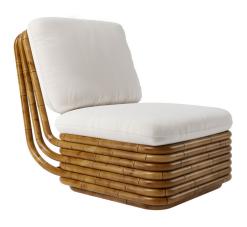

## Bohemian 72 Lounge Chair By Gubi

## Description

The Bohemian 72 Lounge Chair was conceived by designer Gabriella Crespi as a means to unite indoor and outdoor living with a versatile piece at home in either environment. The chair's rattan frame features a stacked base and curved back with upholstered back and seat cushions for a casual but refined style that embodies the midcentury jet-set aesthetic. While the chair was originally produced only for private clients, Gubi celebrates the 50th anniversary of this iconic design by bringing it into general production. Note: All upholstery options, besides Lupo Diagonal Boucle 7, are suitable for outdoor use.

Shown in antique gloss rattan / outdoor lorkey 40  $\,$ 