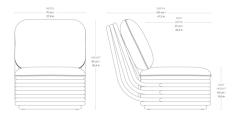

## Specifications

| COLOR                       | key 40 |
|-----------------------------|--------|
| BODY FINISH Antique Gloss I | Rattan |
| WATTAGE                     | . N/A  |
| DIMMER                      | . N/A  |
| DIMENSIONS                  | 41.3"D |
| BULB                        | . N/A  |
| COUNTRY OF ORIGIN           | oland  |