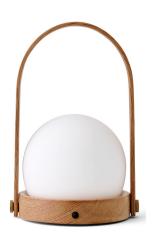

## Carrie Portable Lamp Exclusive Oak Edition By Audo Copenhagen

## Description

The Carrie Portable Lamp Exclusive Oak Edition is deigned to honor Hygge, a way of life in Denmark where the winters are long and cold. This piece can be used in a variety of settings, as well as an alternative to candle light. With a sleek, functional handle and a warm orb of light nestled gently in a basket-like base, the lamp is useful almost anywhere - even on the go. A button on the base allows you to cycle through the three light intensities. Includes a detachable handle, USB to micro-USB charging cable and power outlet adapter. Lamp shade is removable.

 COLOR
 Opal

 BODY FINISH
 Natural Oak

Notes: