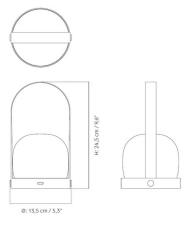

| WATTAGE                                |
|----------------------------------------|
| DIMMER Included                        |
| DIMENSIONS                             |
| INTEGRATED LED MODULE                  |
| COUNTRY OF ORIGIN                      |
|                                        |
|                                        |
| Technical Information                  |
| Technical Information  COLOR RENDERING |
|                                        |
| COLOR RENDERING                        |