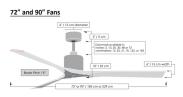

## Description

The contemporary Atlas Nan Ceiling Fan features a sleek design of neatly joined wooden blades and a clean cylindrical motor housing. Blending beautifully with casual or formal settings and everything in between, it works in residential environments, restaurants, hospitality settings and offices, enhancing the space with modern style and a fresh breeze. With a range of sizes to choose from, the Nan is suitable for various applications from small rooms to large commercial spaces. This fan is equipped with a DC motor that delivers superior performance while remaining quiet and energy efficient, and includes a hand-held remote control and a wall control, both 6-speed with motor on/off and forward/reverse functions. Optional accessories are sold separately. Note: Some finish/blade combinations are not available in every size.

## Specifications

| BLADE COLOR Light Maple T | one  |
|---------------------------|------|
| BODY FINISH               | rass |
| WATTAGE                   | N/A  |
| DIMMER                    | N/A  |
| DIMENSIONS                | 22"H |
| BULB                      | N/A  |
| COUNTRY OF ORIGIN         | nina |