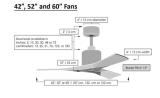

## Description

The contemporary Atlas Nan Ceiling Fan features a sleek design of neatly joined wooden blades and a clean cylindrical motor housing. Blending beautifully with casual or formal settings and everything in between, it works in residential environments, restaurants, hospitality settings and offices, enhancing the space with modern style and a fresh breeze. With a range of sizes to choose from, the Nan is suitable for various applications from small rooms to large commercial spaces. This fan is equipped with a DC motor that delivers superior performance while remaining quiet and energy efficient, and includes a hand-held remote control and a wall control, both 6-speed with motor on/off and forward/reverse functions. Optional accessories are sold separately. Note: Some finish/blade combinations are not available in every size.

## Specifications

| BLADE COLOR Light Maple T | one  |
|---------------------------|------|
| BODY FINISH               | rass |
| WATTAGE                   | N/A  |
| DIMMER                    | N/A  |
| DIMENSIONS                | 22"H |
| BULB                      | N/A  |
| COUNTRY OF ORIGIN         | nina |