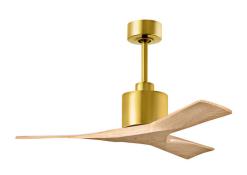

Shown in brushed brass / light maple tone

## Specifications

| BLADE COLOR Light Maple T | one  |
|---------------------------|------|
| BODY FINISH               | rass |
| WATTAGE                   | N/A  |
| DIMMER                    | N/A  |
| DIMENSIONS                | 22"H |
| BULB                      | N/A  |
| COUNTRY OF ORIGIN         | nina |