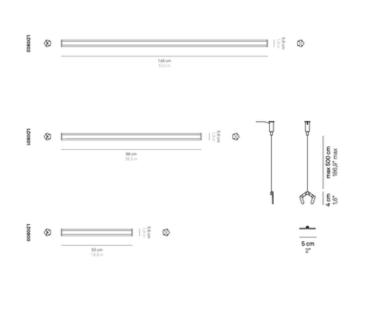

SHADE COLOR N/A **BODY FINISH** Rust 6W WATTAGE DIMMER Included DIMENSIONS 21"L x 2.2"W x 2.6"H INTEGRATED LED MODULE LAMP 1 x LED/6W/120V LED Technical Information LUMINOUS FLUX 680 lumens LUMENS/WATT 113.33 LAMP COLOR CCT Select COLOR RENDERING 90 CRI