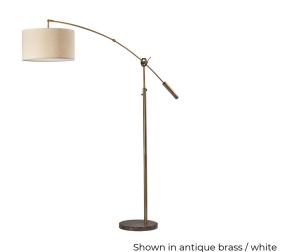

Adler Arc Floor Lamp By Adesso Corp.

## Description

The Adler Arc Floor Lamp brings the perfect complement to industrial and mid-century modern decor with its sleek style lines, rich materials, and monochrome design. The lamp features a slim stem leading to a sweeping arm that can be adjusted up and down and side to side to meet the needs of your space. To provide stability and add a touch of sophistication, the round base is crafted of marble. The stylish short drum shade measures 18in in diameter and is made of cream textured fabric with a white diffuser. Operated by an on/off rotary switch located on the pole.