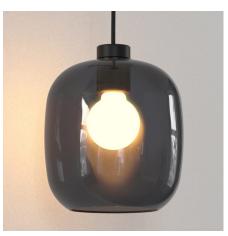

## Description

Crafted from die-cast steel and suspended on a thick braided cable, the Pendant Suspension 3 is a sleek, modern lighting solution for residential and commercial spaces including hotel lobbies, restaurants and bedrooms. The Bronze and Matte Black finishes offer a dark subdued aesthetic while the Matte Nickel is a lighter option that features knurled detailing on the socket for added texture. The standoff arm from the wall prevents the light from accidentally getting knocked against the wall, ideal for bedside installations. This pendant is available with or without a shade. The shade, made of pigmented glass, achieves striking depths of color for rich, warm illumination. Due to its organic nature, each shade has unique swirls or color variations that add artisanal character. Without a shade, this pendant offers a minimal exposed-bulb industrial look.

Shown in matte black / dark smoke

CLICK TO VIEW PRODUCT

| Notes: |  |  |  |  |
|--------|--|--|--|--|
|--------|--|--|--|--|