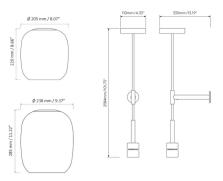

## Description

Crafted from die-cast steel and suspended on a thick braided cable, the Pendant Suspension 3 is a sleek, modern lighting solution for residential and commercial spaces including hotel lobbies, restaurants and bedrooms. The Bronze and Matte Black finishes offer a dark subdued aesthetic while the Matte Nickel is a lighter option that features knurled detailing on the socket for added texture. The standoff arm from the wall prevents the light from accidentally getting knocked against the wall, ideal for bedside installations. This pendant is available with or without a shade. The shade, made of pigmented glass, achieves striking depths of color for rich, warm illumination. Due to its organic nature, each shade has unique swirls or color variations that add artisanal character. Without a shade, this pendant offers a minimal exposed-bulb industrial look.

## Specifications

| COLOR                                               |  |  |  |
|-----------------------------------------------------|--|--|--|
| BODY FINISH                                         |  |  |  |
| WATTAGE                                             |  |  |  |
| DIMMER Low Voltage Electronic                       |  |  |  |
| DIMENSIONS                                          |  |  |  |
| BULB NOT INCLUDED 1 x G25/Medium (E26)/12W/120V LED |  |  |  |
| OTHER BULB OPTIONS 1 x A19/Medium (E26)/120V LED    |  |  |  |
| 1 x G40/Medium (E26)/120V LED                       |  |  |  |
| COUNTRY OF ORIGIN                                   |  |  |  |