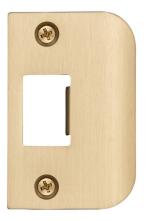

## D-Shape Strike Plate Kit

By Buster + Punch

## Description

The D-Shape Strike Plate Kit is made of solid metal and designed to be paired with Buster + Punch door hardware and latch accessories. Suitable for internal doors. Fits standard doors. Brass: Made from precision-machined solid brass and finished with two layers of durable satin lacquer. This finish will age slowly, moving from radiant brass to deeper and golden within a few years. Steel: Made from solid stainless steel and refined by hand. Steel is Buster + Punch's most durable finish and will remain the same for years to come.

Shown in brass