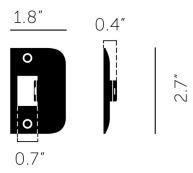

## Specifications

| COLOR       | ٠ | ٠ | ٠ | ٠ | ٠ | ٠ | ٠ | ٠ | ٠ | ٠ | ٠ | ٠ | ٠ | ٠ | ٠ | ٠ | ٠ | ٠ | ٠ | ٠ | ٠ | ٠ | ٠ | ٠ | ٠   | ٠   | ٠ | ٠   | ٠   |     |   |    | N/A | L |
|-------------|---|---|---|---|---|---|---|---|---|---|---|---|---|---|---|---|---|---|---|---|---|---|---|---|-----|-----|---|-----|-----|-----|---|----|-----|---|
| BODY FINISH |   |   |   |   |   |   |   |   |   |   |   |   |   |   |   |   |   |   |   |   |   |   |   |   |     |     |   |     |     |     |   | Br | ass | 5 |
| WATTAGE     |   |   |   |   |   |   |   |   |   |   |   |   |   |   |   |   |   |   |   |   |   |   |   |   |     |     |   |     |     |     |   | .  | N/A |   |
| DIMMER      |   |   |   |   |   |   |   |   |   |   |   |   |   |   |   |   |   |   |   |   |   |   |   |   |     |     |   |     |     |     |   | .  | N/A |   |
| DIMENSIONS  |   |   |   |   |   |   |   |   |   |   |   |   |   |   |   |   |   |   |   |   |   |   |   |   | 1.8 | 3"\ | Ν | x : | 2.7 | ′"H | X | 0. | 4"D | ) |
| BULB        |   |   |   |   |   |   |   |   |   |   |   |   |   |   |   |   |   |   |   |   |   |   |   |   |     |     |   |     |     |     |   | .  | N/A |   |