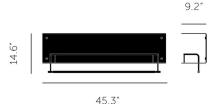

## **Technical Information**

| PRODUCT DIMENSIONS . |  |  |  |  |  |  |  |  | Weight Capacity: 66 lbs |
|----------------------|--|--|--|--|--|--|--|--|-------------------------|
|                      |  |  |  |  |  |  |  |  |                         |