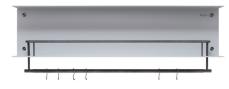

## Hanger Shelf By Buster + Punch

## Description

The Hanger Shelf is a contemporary storage solution that will bring an industrial aesthetic to your space. It features a laser cut sheet Aluminum, press bent and powder coated and complemented by a hand polished Metal guard rail and pan rail. Fixing screws are not supplied. Brass: Made from precision-machined solid brass and finished with two layers of durable satin lacquer. This finish will age slowly, moving from radiant brass to deeper and golden within a few years.Gun Metal: Made from Stainless Steel and then finished with Gun Metal PVD. Will stay the same for years to come. Easy to clean.Steel: Made from solid stainless steel and refined by hand. Steel is Buster + Punch's most durable finish and will remain the same for years to come.

Shown in gun metal / stone

CLICK TO VIEW PRODUCT