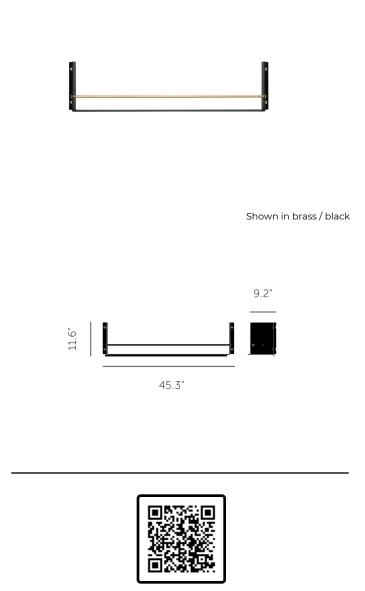

## **Technical Information**

| PRODUCT DIMENSIONS |  |  |  |  |  |  |  |  |  |  |  |  |  |  |  |  |  |  | Weight Capacity: 66 lbs |
|--------------------|--|--|--|--|--|--|--|--|--|--|--|--|--|--|--|--|--|--|-------------------------|
|--------------------|--|--|--|--|--|--|--|--|--|--|--|--|--|--|--|--|--|--|-------------------------|