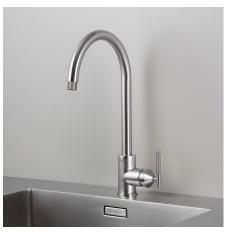

## Description

The Buster + Punch Linear Kitchen Faucet offers a seamless and sophisticated look for any kitchen. This single-lever faucet mixes hot and cold, aerated water. It features a rough-cast and precision-machined Solid Metal with their signature linear-knurl lever and linear-knurl aerator cap. Available with or without a pull-out sprayer. Note: Not all options are available. Maximum thickness of mounting surface: 40mm, with supplied fixingsRecommended water pressure: 7.25 PSI (0.5 BAR) - 72 PSI (5 BAR) Recommended maximum hot water temperature: 70C (158F)Welders Black: Made from Stainless Steel with a durable Black PVD coating. This is a deep off-black finish.Gun Metal: Made from Stainless Steel and then finished with Gun Metal PVD. Will stay the same for years to come. Easy to clean. Steel: Made from solid stainless steel and refined by hand. Steel is Buster + Punch's most durable finish and will remain the same for years to come.