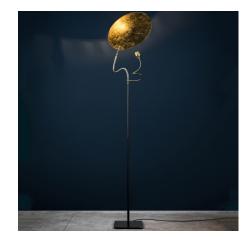

## Description

When designing the Luce d'Oro Floor Lamp, Enzo Catellani was inspired by both the shape and warm glow of the sun, as seen in the lamp's reflective disc in metallic Gold, Silver, or Copper leaf finish. The disc and light socket are each attached to a flexible arm, allowing light to be aimed directly or reflected off of the disc for an indirect lighting effect. The iron post base provides a touch of industrial aesthetics. Dimmer switch located on cord.

Shown in iron / gold leaf

CLICK TO VIEW PRODUCT