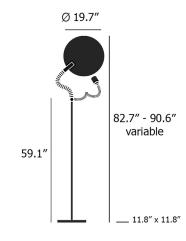

## Specifications

| COLOR             |
|-------------------|
| BODY FINISH       |
| WATTAGE           |
| DIMMER Included   |
| DIMENSIONS        |
| BULB NOT INCLUDED |
| COUNTRY OF ORIGIN |