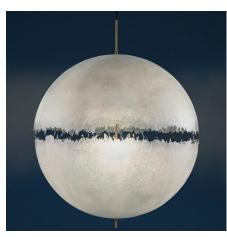

## Description

The PostKrisi collection was Enzo Catellani's first foray into working with fiberglass. While he was initially intrigued by the material's light weight and strength, he was captivated by the shadows cast as it interacts with light. The PostKrisi Globe Pendant features a pair of fiberglass hemispheres mounted on a central metal rod. As light passes by the rough edges of the fiberglass, an irregularly shaped band of light is cast upon the room. Includes round black mounting plate to cover standard US junction box. Available in translucent Natural Fiberglass or White Painted Fiberglass with Brass or Nickel rod and Black canopy. Brass rod is only available in 23.6 inch size.

Shown in brass / natural fiberglass

**(E** 

CLICK TO VIEW PRODUCT