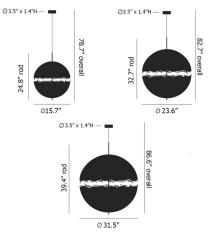

## Specifications

| COLOR             |
|-------------------|
| BODY FINISH       |
| WATTAGE           |
| DIMMER            |
| DIMENSIONS        |
| BULB NOT INCLUDED |
| COUNTRY OF ORIGIN |