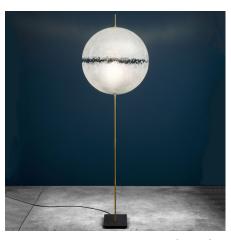

## PostKrisi Globe Floor Lamp By Catellani & Smith

 $\epsilon$ 

## Description

The PostKrisi collection was Enzo Catellani's first foray into working with fiberglass. While he was initially intrigued by the material's light weight and strength, he was captivated by the shadows cast as it interacts with light. The PostKrisi Globe Floor Lamp features a pair of fiberglass hemispheres mounted on a central metal rod. As light passes by the rough edges of the fiberglass, an irregularly shaped band of light is cast upon the room. Available in translucent Natural Fiberglass or White Painted Fiberglass with Nickel rod and base or Brass rod and Black base. Dimmer switch located on cord.

Shown in black / brass / natural fiberglass