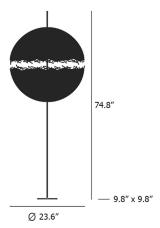

## Specifications

| COLOR                                              |
|----------------------------------------------------|
| BODY FINISH                                        |
| WATTAGE                                            |
| DIMMER Included                                    |
| DIMENSIONS                                         |
| BULB NOT INCLUDED 3 x A19/Medium (E26)/8W/120V LED |
| COUNTRY OF ORIGIN                                  |