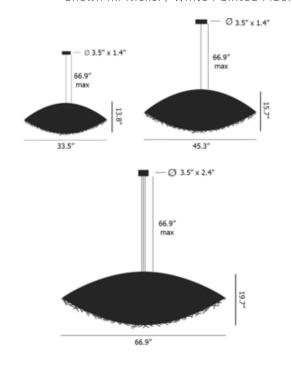

Shown in: Nickel / White Painted Fiberglass

| SHADE COLOR           | Silver Leaf                      |
|-----------------------|----------------------------------|
| BODY FINISH           | Nickel                           |
| WATTAGE               | 8W                               |
| DIMMER                | Low Voltage Electronic           |
| DIMENSIONS            | 45.27"W x 15.7"H                 |
| BULB NOT INCLUDED     |                                  |
| LAMP                  | 1 x A19/Medium (E26)/8W/120V LED |
|                       |                                  |
| Technical Information |                                  |
| LUMINOUS FLUX         | 900 lumens                       |
| LUMENS/WATT           | 112.50                           |
| LAMP COLOR            | 2700K                            |
| COLOR RENDERING       | 80 CRI                           |
|                       |                                  |
|                       |                                  |
|                       |                                  |
|                       |                                  |
|                       |                                  |
|                       |                                  |
| SPEC #                | CTS1173687                       |
|                       |                                  |