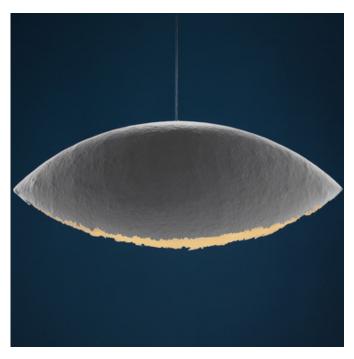

## DESCRIPTION

The PostKrisi collection was Enzo Catellani's first foray into working with fiberglass. While he was initially intrigued by the material's light weight and strength, he was captivated by the shadows cast as it interacts with light. The PostKrisi Pendant features an oblong shape with pointed tips. As light passes by the rough edges of the fiberglass, an irregularly shaped pool of light is cast upon the room.Includes round Nickel mounting plate to cover standard US junction box, round Nickel canopy, and Grey braided fabric cord.

Shown in: Nickel / White Painted Fiberglass

| SHADE COLOR           | Silver Leaf                      |
|-----------------------|----------------------------------|
| BODY FINISH           | Nickel                           |
| WATTAGE               | 8W                               |
| DIMMER                | Low Voltage Electronic           |
| DIMENSIONS            | 45.27"W x 15.7"H                 |
| BULB NOT INCLUDED     |                                  |
| LAMP                  | 1 x A19/Medium (E26)/8W/120V LED |
|                       |                                  |
| Technical Information |                                  |
| LUMINOUS FLUX         | 900 lumens                       |
| LUMENS/WATT           | 112.50                           |
| LAMP COLOR            | 2700K                            |
| COLOR RENDERING       | 80 CRI                           |
|                       |                                  |
|                       |                                  |
|                       |                                  |
|                       |                                  |
|                       |                                  |
|                       |                                  |
| SPEC #                | CTS1173687                       |
|                       |                                  |