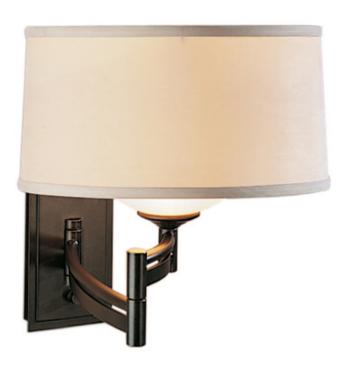

LAMP

SPEC #

The Bowed Swing Arm Wall Sconce brings a clean simple look to your interior space. An Opal glass diffuser is surrounded by a fabric and complemented by two sets of curved steel bars. Available in Right and Left oriented versions. Dimmer included on backplate. Lifetime Limited Warranty when installed in residential setting. Handcrafted to order by skilled artisans in Vermont, USA.Note: Light Grey shade is only available with a Sterling, Modern Brass and Oil Robbed Bronze finish.Note: Backplate (3.5 inch width x 6.25 inch height) will not cover standard 4 inch octagonal junction box. 2x4 inch switch box required.

| COMPANY | PROJECT | FIXTURE TYPE | APPROVED BY | DATE |
|---------|---------|--------------|-------------|------|
|         |         |              |             |      |

HUB117373

Flax

100\/

Included

12"W x 13"H x 22.5"D