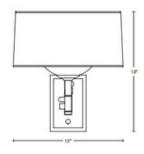

| COMPANY | PROJECT | FIXTURE TYPE | APPROVED BY | DATE |
|---------|---------|--------------|-------------|------|
|         |         |              |             |      |

HUB117373

Flax

100\/

Included

12"W x 13"H x 22.5"D