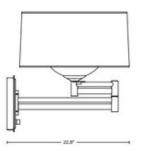

| COMPANY | PROJECT | FIXTURE TYPE | APPROVED BY | DATE |
|---------|---------|--------------|-------------|------|
|         |         |              |             |      |

HUB117373

Flax

100\/

Included

12"W x 13"H x 22.5"D