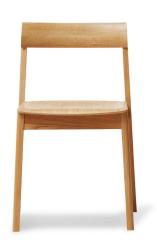

## Blueprint Chair By Form & Refine

## Description

The Blueprint Chair is an archetypical chair by Form & Refine made completely out of wood. The extraordinarily shaped seat inspired by the human body supports good posture and comfort. In addition, the solid organically shaped backrest gives the chair a minimalistic and personable style. The strong, solid legs combine with the veneer seat brings a surprising lightness and stunning visual sharpness to the chair and the exquisite backrest is steam bent and made out of one solid piece of wood. Stackable up to 5 chairs.

Shown in natural oak