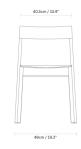

## **Technical Information**

PRODUCT DIMENSIONS . . . . . . . . . . . . . . . . . Seat Height: 17.7"

**CLICK TO VIEW PRODUCT** 

Notes: