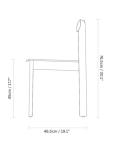

## **Technical Information**

PRODUCT DIMENSIONS . . . . . . . . . . . . . . . . . Seat Height: 17.7"

**CLICK TO VIEW PRODUCT** 

Notes: