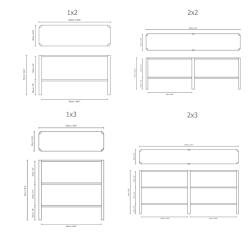

## Description

The Leaf Shelf is an effort to create a shelving system striking an ultimate balance between aesthetics, stability and packability. It is characterized by a very pure aesthetic, the aim being that the leg pillars are the center of attention. With an organic and clean expression being sculpted in the shape of a leaf they give the system its signature look. The construction itself is also breaking ground in terms of stability, as it is entirely contained without any visible screws or extra stabilizing parts underneath the shelf.

## Specifications

| COLOR             |
|-------------------|
| BODY FINISH       |
| WATTAGE           |
| DIMMER            |
| DIMENSIONS        |
| BULB              |
| COUNTRY OF ORIGIN |