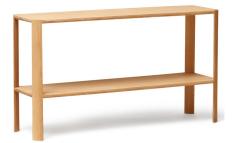

## Leaf Shelf By Form & Refine

## Description

The Leaf Shelf is an effort to create a shelving system striking an ultimate balance between aesthetics, stability and packability. It is characterized by a very pure aesthetic, the aim being that the leg pillars are the center of attention. With an organic and clean expression being sculpted in the shape of a leaf they give the system its signature look. The construction itself is also breaking ground in terms of stability, as it is entirely contained without any visible screws or extra stabilizing parts underneath the shelf.

## Shown in natural oak

Ą

CLICK TO VIEW PRODUCT