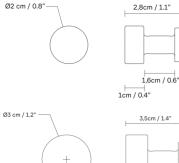

## Description

The Angle Hook has been created from a single piece of lathe turned solid steel/brass. The grid surface provides a structure that is pleasant to the touch and keeps clothes and towels from slipping off. Depending on your preference you can either let it patinate, so it attains a darker shade, or keep it polished and shiny. The hook is also well-suited as a handle on drawers, cupboards, etc.