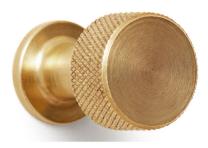

## Description

The Angle Hook has been created from a single piece of lathe turned solid steel/brass. The grid surface provides a structure that is pleasant to the touch and keeps clothes and towels from slipping off. Depending on your preference you can either let it patinate, so it attains a darker shade, or keep it polished and shiny. The hook is also well-suited as a handle on drawers, cupboards, etc.

## Shown in brass

CLICK TO VIEW PRODUCT