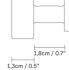

## Description

The Angle Hook has been created from a single piece of lathe turned solid steel/brass. The grid surface provides a structure that is pleasant to the touch and keeps clothes and towels from slipping off. Depending on your preference you can either let it patinate, so it attains a darker shade, or keep it polished and shiny. The hook is also well-suited as a handle on drawers, cupboards, etc.