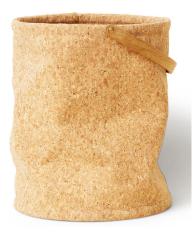

## Description

The Nest Cork Paper Bin is a take on the classic paper bin but was also intended to be in general use in the home as a magazine holder or for different kinds of everyday objects. The crumpled look is a result from the designer wanting the product to be flat-packed during shipping, and this practical design choice has resulted in one of the item's most characteristic features. Its double layer of ultra-fine cork fabric hand sewn together as well as steam bent wood handle define the object's overall quality and rich detailing.

Shown in brass / cork

CLICK TO VIEW PRODUCT