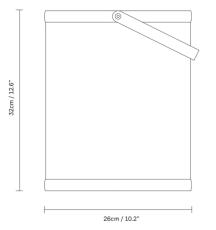

## Specifications

| COLOR             |
|-------------------|
| BODY FINISH       |
| WATTAGE           |
| DIMMER            |
| DIMENSIONS        |
| BULB              |
| COUNTRY OF ORIGIN |