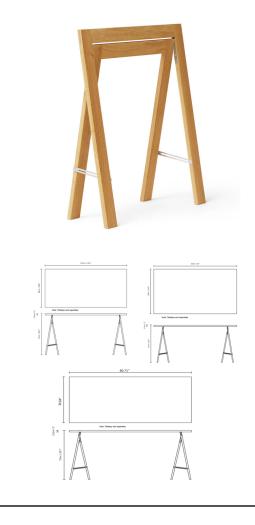

## Austere Trestle Set of 2 By Form & Refine

## Description

When Kristian Vedel was appointed professor at the Department of Industrial Design at the University of Nairobi, he found the classrooms were lacking functional furniture for the students. The Austere Trestle was the solution with their folding capacity that makes them easy to store when not in use. Straight clear lines and distinctive polished metal fittings emphasize the overall design, and it is evident that the design has been carried out by an extraordinary architect with a strong sense for the ergonomic and functional requirements of design. Note: Trestle only; set of 2. Tabletop sold separately.