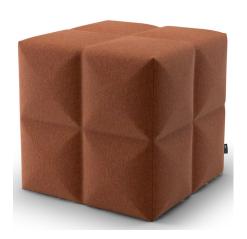

## BuzziCube Pouf By BuzziSpace

## Description

Made using acoustic foam and recycled wool in a vibrant color, the BuzziCube Pouf is crafted as a lightweight and modern solution. This stylish solution is a comfortable seating option that helps to dampen mid- and high-tone sounds that created a cluttered sound in open floor plan offices, home studios, recording spaces, and more. It's a one-of-a-kind stool that is as functional as it is fashionable.

Shown in autumn

19.69" **42 cm** 

50 cm