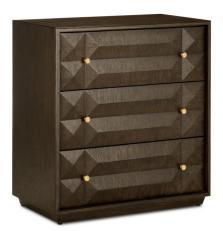

## Kendall Chest By Currey and Company

## Description

The Kendall Chest has a geometrically striking profile created by the interplay of peaks and valleys on its drawer-fronts. It is made of oak solids and veneers with surfaces in a dove gray finish that have been wire-brushed to accentuate the grain in the wood. The faceted dark brown chest is jewel-like, the metal pulls in a polished brass finish adding a glimmering touch to the warmth of the gem-like chest. The chest features 3 soft-close drawers.

Shown in polished brass / dove gray