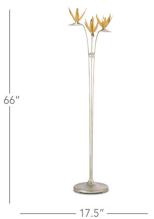

## Description

Made of steel, the Paradiso Floor Lamp has a lyrical shape inspired by the Strelitzia reginae, more commonly known as the Bird of Paradise plant. The limbs that arc up and away from a matching metal base are in a contemporary silver leaf finish, while the blossoms that flow around the light bulbs are in a contemporary gold leaf finish. This silver and gold floor lamp is an example of how nature-inspired design elements are driving the biophilic movement. On/off foot switch on cord.

## Specifications

| COLOR                                                   |
|---------------------------------------------------------|
| BODY FINISH                                             |
| WATTAGE                                                 |
| DIMMER                                                  |
| DIMENSIONS                                              |
| BULB NOT INCLUDED 3 x B10/Candelabra (E12)/25W/120V LED |
| COUNTRY OF ORIGIN                                       |