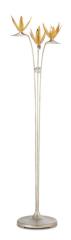

## Paradiso Floor Lamp By Currey and Company

## Description

Made of steel, the Paradiso Floor Lamp has a lyrical shape inspired by the Strelitzia reginae, more commonly known as the Bird of Paradise plant. The limbs that arc up and away from a matching metal base are in a contemporary silver leaf finish, while the blossoms that flow around the light bulbs are in a contemporary gold leaf finish. This silver and gold floor lamp is an example of how nature-inspired design elements are driving the biophilic movement. On/off foot switch on cord.

Shown in contemporary gold & amp; silver leaf