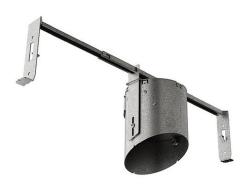

Verse 3IN Sloped New Construction IC Airtight Housing 2-Pack By Visual Comfort Architectural

## Description

The Verse 3 Inch Sloped New Construction IC Airtight Housing offers a recessed lighting solution for residential, multi-family and hospitality applications that is cost-effective yet high-quality and aesthetically pleasing. An LED light module and driver are integrated as part of the housing, and the color temperature options are 2700K and 3000K. Dimmable with reverse phase, forward phase, and TRIAC dimming down to 2% to 4%. The housing is 5.2 inches high, ideal for shallow plenums. It is optimized for a 22.5 degree slope but works with a broad range of ceiling pitches. Note: A complete fixture requires this housing and a trim (round or square), sold separately.

Shown in galvanized steel

CLICK TO VIEW PRODUCT

| Notes: | : |  |  |  |
|--------|---|--|--|--|
|--------|---|--|--|--|