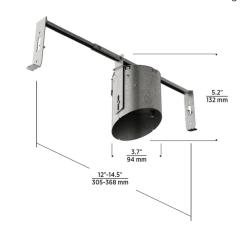

Verse 3IN Sloped New Construction IC Airtight Housing 2-Pack By Visual Comfort Architectural

## Description

The Verse 3 Inch Sloped New Construction IC Airtight Housing offers a recessed lighting solution for residential, multi-family and hospitality applications that is cost-effective yet high-quality and aesthetically pleasing. An LED light module and driver are integrated as part of the housing, and the color temperature options are 2700K and 3000K. Dimmable with reverse phase, forward phase, and TRIAC dimming down to 2% to 4%. The housing is 5.2 inches high, ideal for shallow plenums. It is optimized for a 22.5 degree slope but works with a broad range of ceiling pitches. Note: A complete fixture requires this housing and a trim (round or square), sold separately.

## **Technical Information**

| HOUSING HEIGHT                         |
|----------------------------------------|
| HOUSING TYPE New Construction Slope IC |
| CEILING TYPE                           |
| LAMP LIFE                              |
| COLOR RENDERING                        |
| LAMP COLOR                             |
| LUMENS/WATT                            |
| LUMINOUS FLUX                          |