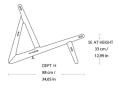

## Specifications

| COLOR             |
|-------------------|
| BODY FINISH       |
| WATTAGE           |
| DIMMER            |
| DIMENSIONS        |
| BULB              |
| COUNTRY OF ORIGIN |