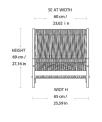

## Specifications

| COLOR             |
|-------------------|
| BODY FINISH       |
| WATTAGE           |
| DIMMER            |
| DIMENSIONS        |
| BULB              |
| COUNTRY OF ORIGIN |