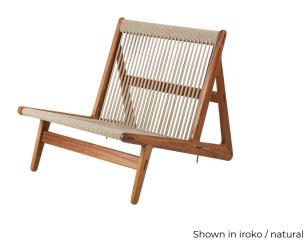

## MR01 Initial Outdoor Lounge Chair By Gubi

## Description

The MR01 Initial Outdoor Lounge Chair features an open triangular frame with a weatherresistant polyester rope seat and back, making it light both in weight and expression. The chair's frame is crafted from FSC-certified iroko wood, which is both durable and stylish with a rich wood grain texture. The rope seat and back is crafted from waterproof and UV-resistant polyester with an anti-deformation core to prevent stretching over time. The open design, which has been constructed with no screws, allows for airflow during the warmer months and will remain cozy throughout the winter with the addition of a blanket or throw. The piece's simplicity and durability make it ideally suited for a variety of settings.