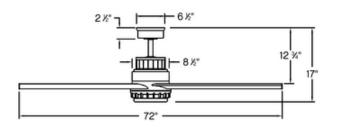

## Draftsman Outdoor Smart Ceiling Fan with Light

SPEC # HIN1189273

BRAND

Hinkley Lighting