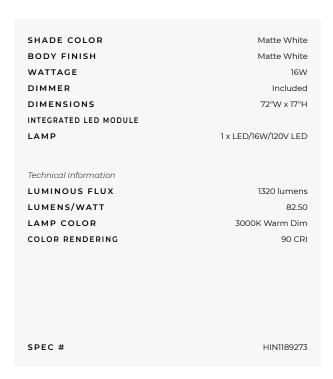

## Draftsman Outdoor Smart Ceiling Fan with Light

SPEC # HIN1189273

BRAND

Hinkley Lighting

## DESCRIPTION

The Draftsman Outdoor Smart Ceiling Fan with Light is just the right touch of industrial for your space with its ridge detailing and sleek blade design. This versatile fan is suitable for both indoor and outdoor settings, and delivers energy efficiency with its integrated LED light and DC motor. A wireless HIRO control is included and can operate through WiFi and RF technology. It enables motor on/off, 6 speeds, forward and reverse, and light on/ off with warm dimming (dims from 3000K to warmer). The control can be wall-mounted or hand-held. A face plate and cradles are included, and the remote fits in standard decorative style face plates as well. A manual on/off switch is also included. Another convenient control option is to use the Hinkley app on your smartphone. In addition to the basic functions, the app offers timers, breeze mode and other advanced features. It also enables easy hands-free voice control by linking your fan with smart home tech including Google, Amazon Alexa, and Siri. With its smart design, the Draftsman fits seamlessly into your modern lifestyle. A flush mount kit and other optional accessories are sold separately.

Shown in: Matte White / Matte White

| COMPANY | PROJECT | FIXTURE TYPE | APPROVED BY | DATE |
|---------|---------|--------------|-------------|------|
|         |         |              |             |      |