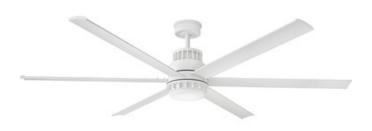

## DESCRIPTION

The Draftsman Outdoor Smart Ceiling Fan with Light is just the right touch of industrial for your space with its ridge detailing and sleek blade design. This versatile fan is suitable for both indoor and outdoor settings, and delivers energy efficiency with its integrated LED light and DC motor. A wireless HIRO control is included and can operate through WiFi and RF technology. It enables motor on/off, 6 speeds, forward and reverse, and light on/ off with warm dimming (dims from 3000K to warmer). The control can be wall-mounted or hand-held. A face plate and cradles are included, and the remote fits in standard decorative style face plates as well. A manual on/off switch is also included. Another convenient control option is to use the Hinkley app on your smartphone. In addition to the basic functions, the app offers timers, breeze mode and other advanced features. It also enables easy hands-free voice control by linking your fan with smart home tech including Google, Amazon Alexa, and Siri. With its smart design, the Draftsman fits seamlessly into your modern lifestyle. A flush mount kit and other optional accessories are sold separately.

Shown in: Matte White / Matte White

| COMPANY | PROJECT | FIXTURE TYPE | APPROVED BY | DATE |
|---------|---------|--------------|-------------|------|
|         |         |              |             |      |