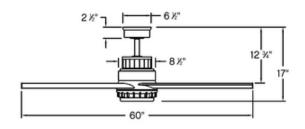

## Draftsman Outdoor Smart Ceiling Fan with Light

SPEC # HIN1189273

BRAND

Hinkley Lighting