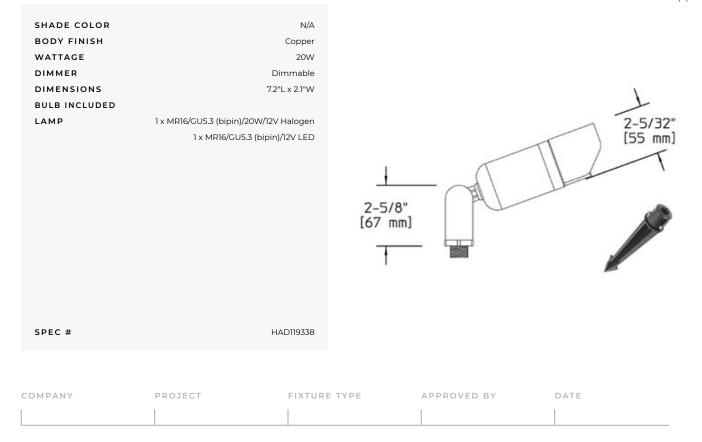

## Lightology

CUL16 Halogen Landscape Bullyte with Mounting Stake

SPEC #

HAD119338

## DESCRIPTION

CUL16 Halogen Bullyte with Mounting Stake features a fully adjustable natural brass swivel arm and brass locknut and fully rotatable shroud in deep-drawn solid copper. Finish in Natural Copper is bright polished, untreated copper which will age naturally to a fine dark copper patina. Includes 1.4 inch diameter x 9.5 inch length S7 PVC mounting stake. Fixture features integral .5 inch NPS fitter. Includes 12 volt, 20 watt GU5.3 MR16 halogen lamp. 35 watt maximum wattage. Pre-wired with 3 foot pigtail of 18-2 AWG wire. Includes low voltage quick connector LVC3 for easy hook up to the low voltage supply cable, sold separately. 2.1 inch diameter x 7.2 inch length. ETL listed for wet locations. 5 year limited warranty. Required low voltage transformer and optional mounting accessories sold separately.