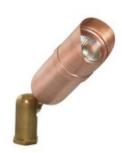

## Lightology

CUL16 Halogen Landscape Bullyte with Mounting Stake

SPEC #

HAD119338

## DESCRIPTION

CUL16 Halogen Bullyte with Mounting Stake features a fully adjustable natural brass swivel arm and brass locknut and fully rotatable shroud in deep-drawn solid copper. Finish in Natural Copper is bright polished, untreated copper which will age naturally to a fine dark copper patina. Includes 1.4 inch diameter x 9.5 inch length S7 PVC mounting stake. Fixture features integral .5 inch NPS fitter. Includes 12 volt, 20 watt GU5.3 MR16 halogen lamp. 35 watt maximum wattage. Pre-wired with 3 foot pigtail of 18-2 AWG wire. Includes low voltage quick connector LVC3 for easy hook up to the low voltage supply cable, sold separately. 2.1 inch diameter x 7.2 inch length. ETL listed for wet locations. 5 year limited warranty. Required low voltage transformer and optional mounting accessories sold separately.

Shown in: Copper